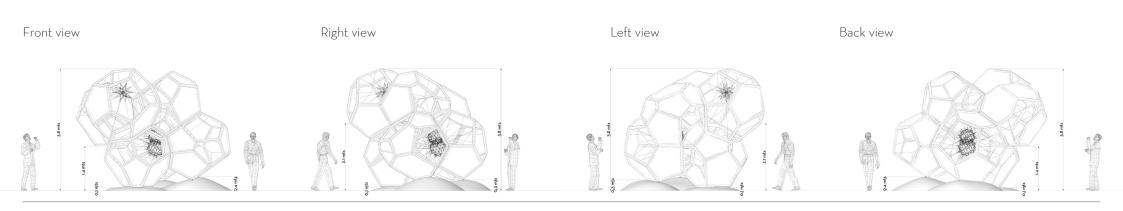

## DIMENSIONS

Värmdö Municipality

4.7 x 3.8 x 3.8 mts materials: stainless steel structure, and stainless steel cable of different thicknes

Sweden, 2014

Tomás Saraceno