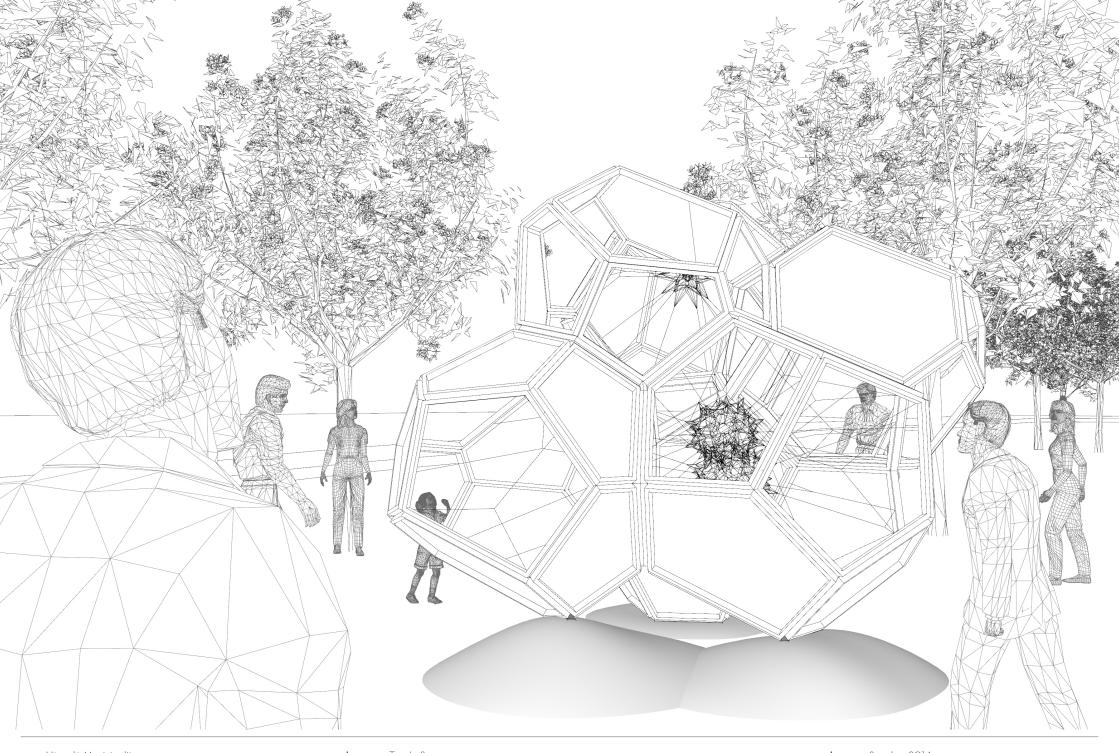

## DIMENSIONS

Värmdö Municipality

4.7 x 3.8 x 3.8 mts materials: stainless steel structure, and stainless steel cable of different thicknes

Sweden, 2014

Tomás Saraceno