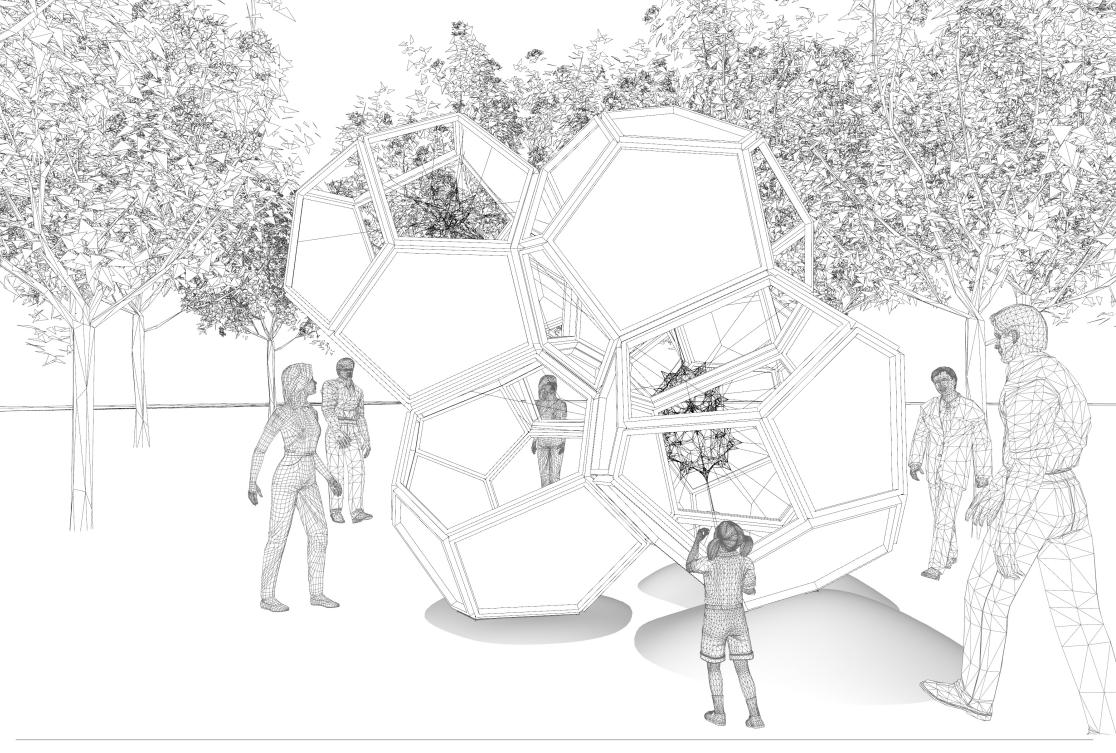

## DIMENSIONS

Värmdö Municipality

4.7 x 3.8 x 3.8 mts materials: stainless steel structure, and stainless steel cable of different thicknes

Sweden, 2014

Tomás Saraceno

### GROUND STRUCTURE

#### Concept Idea

Thee support structures will fix the artwork to the ground.

These elements will be covered by small hills of grass.

1. Placing the concrete fondation and support structure on the ground.

2. Artwork fixed to the support structure is covered with grass

## SAFETY CABLES TO FIX STRUCTURE TO GROUND

Concept Idea During a windy day, it will be possible to temporary add some cables to the installation in Top view order to reinforce the attachment of the artwork to the ground Perspective view Safety calbles Safety rings ...fondation.for.safety.rings (provided by Värmdö Municipality)

Technical details to be defined by the manufachturing company

Detail of Interior Net Material: stainless steel cable of different thicknes