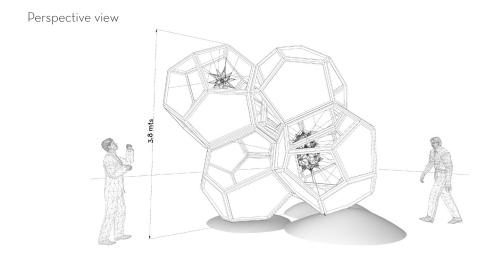

## DIMENSIONS

Värmdö Municipality

4.7 x 3.8 x 3.8 mts materials: stainless steel structure, and stainless steel cable of different thicknes

Sweden, 2014

Tomás Saraceno