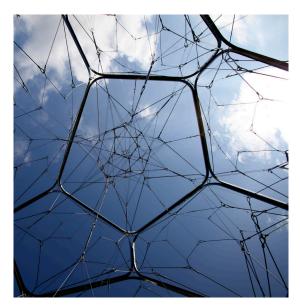

### CLOUD CITY AT THE METROPOLITAN MUSEUM OF ART

The Metropolitan Museum of Art, New York, 2012

The information contained within this bounded document is the property of studio tomas saraceno gmbh. Copyright is reserved by them and the drawings are issued on the condition that they are not copied, reproduced, retained or disclosed to any unauthorised person without prior consent in writing of studio tomas saraceno gmbh. The information contained within this bound document is for information purpose only.