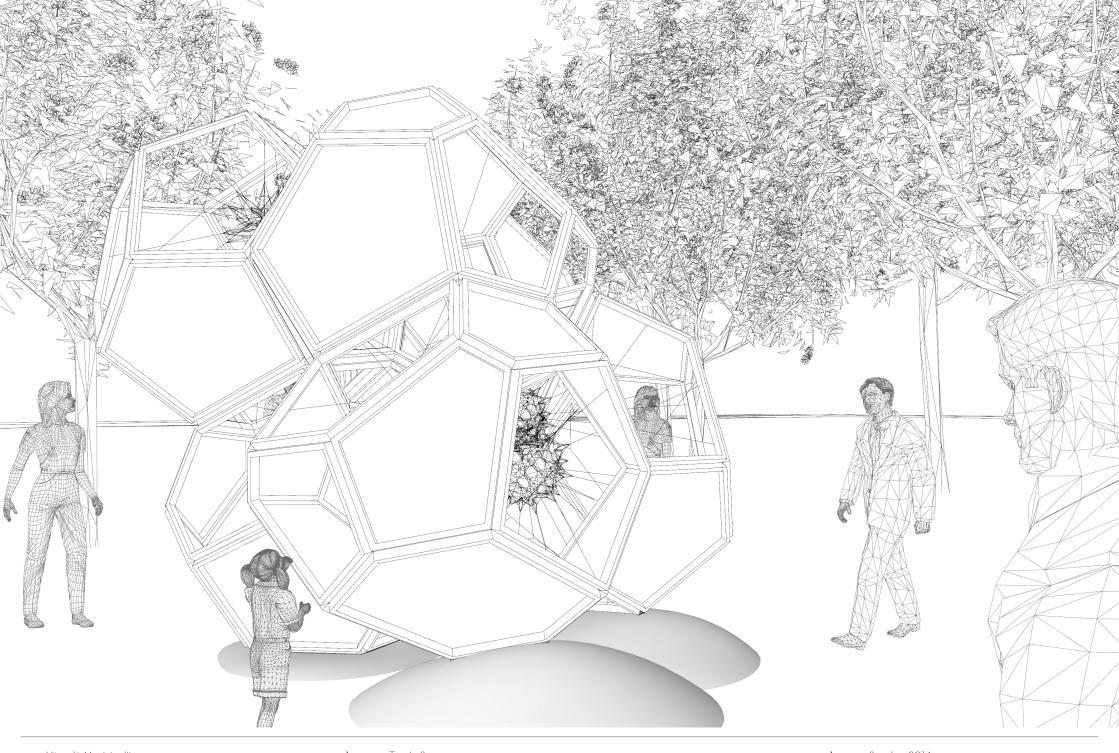

## DIMENSIONS

Värmdö Municipality

4.7 x 3.8 x 3.8 mts materials: stainless steel structure, and stainless steel cable of different thicknes

Sweden, 2014

Tomás Saraceno