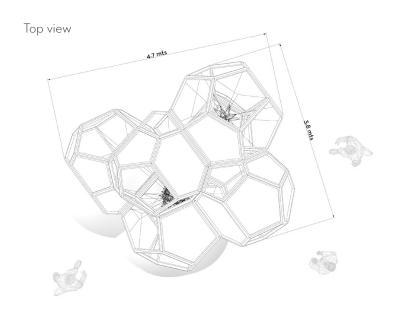

## DIMENSIONS

Värmdö Municipality

4.7 x 3.8 x 3.8 mts materials: stainless steel structure, and stainless steel cable of different thicknes

Sweden, 2014

Tomás Saraceno