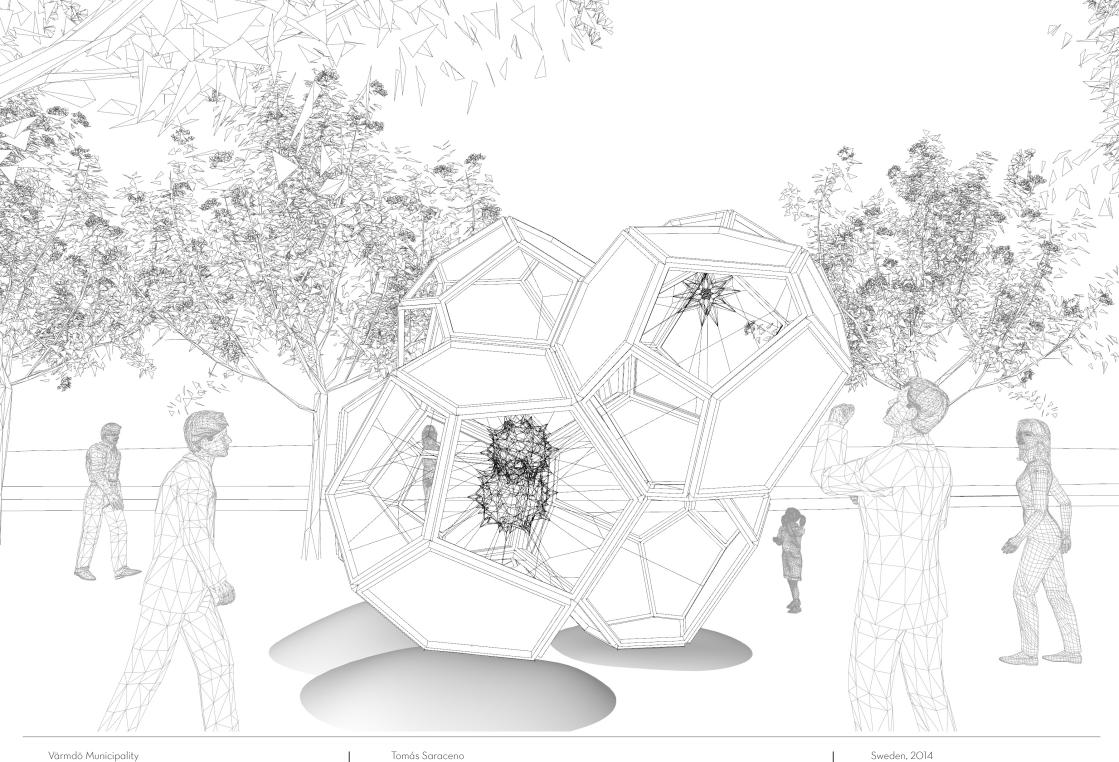

## DIMENSIONS

Värmdö Municipality

4.7 x 3.8 x 3.8 mts materials: stainless steel structure, and stainless steel cable of different thicknes

Sweden, 2014

Tomás Saraceno