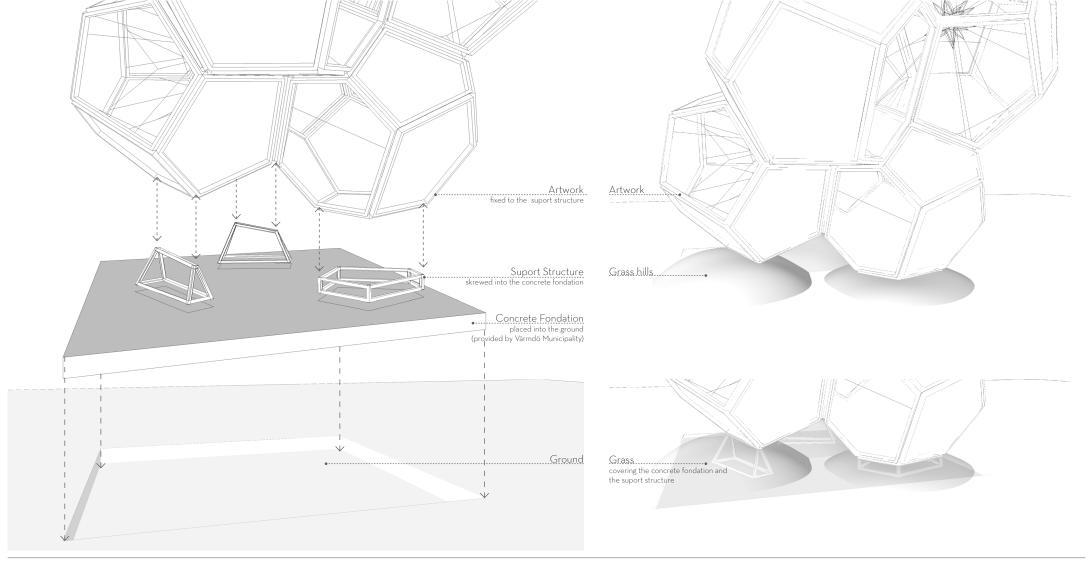

### GROUND STRUCTURE

#### Concept Idea

Thee support structures will fix the artwork to the ground.

These elements will be covered by small hills of grass.

1. Placing the concrete fondation and support structure on the ground.

2. Artwork fixed to the support structure is covered with grass