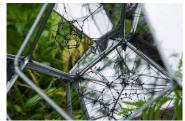

# LOCATION

Värmdö Municipality, Sweden

Location on site,

Location on site

Top view

Pictures of the site

## DIMENSIONS

Värmdö Municipality

4.7 x 3.8 x 3.8 mts materials: stainless steel structure, and stainless steel cable of different thicknes

Sweden, 2014

Tomás Saraceno

Technical details to be defined by the manufachturing company

Detail of Interior Net Material: stainless steel cable of different thicknes