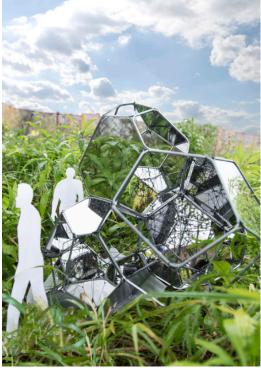

## DIMENSIONS

Värmdö Municipality

4.7 x 3.8 x 3.8 mts materials: stainless steel structure, and stainless steel cable of different thicknes

Sweden, 2014

Tomás Saraceno

#### Concept Idea

Thee support structures will fix the artwork to the ground.

These elements will be covered by small hills of grass.

1. Placing the concrete fondation and support structure on the ground.

2. Artwork fixed to the support structure is covered with grass

## SAFETY CABLES TO FIX STRUCTURE TO GROUND

Concept Idea During a windy day, it will be possible to temporary add some cables to the installation in Top view order to reinforce the attachment of the artwork to the ground Perspective view Safety calbles Safety rings ...fondation.for.safety.rings (provided by Värmdö Municipality)