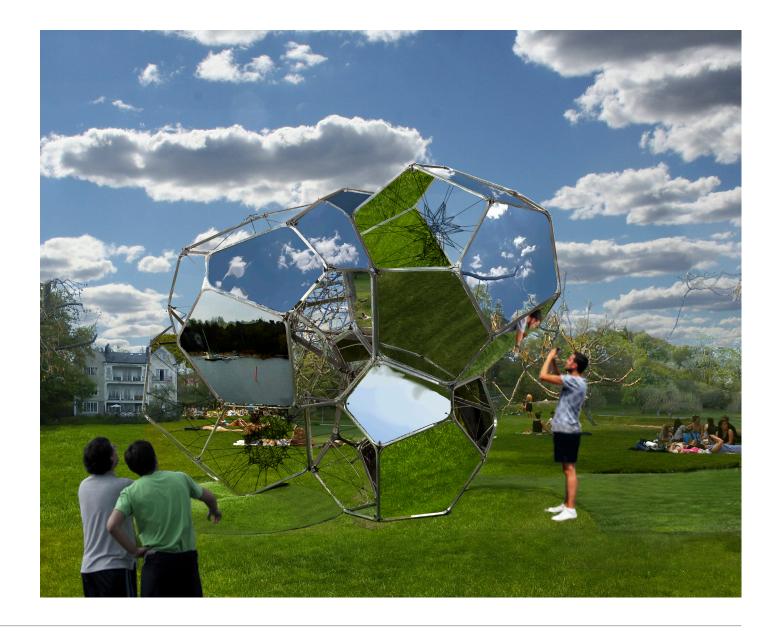

## DIMENSIONS

Värmdö Municipality

4.7 x 3.8 x 3.8 mts materials: stainless steel structure, and stainless steel cable of different thicknes

Sweden, 2014

Tomás Saraceno

### GROUND STRUCTURE

#### Concept Idea

Thee support structures will fix the artwork to the ground.

These elements will be covered by small hills of grass.

1. Placing the concrete fondation and support structure on the ground.

2. Artwork fixed to the support structure is covered with grass