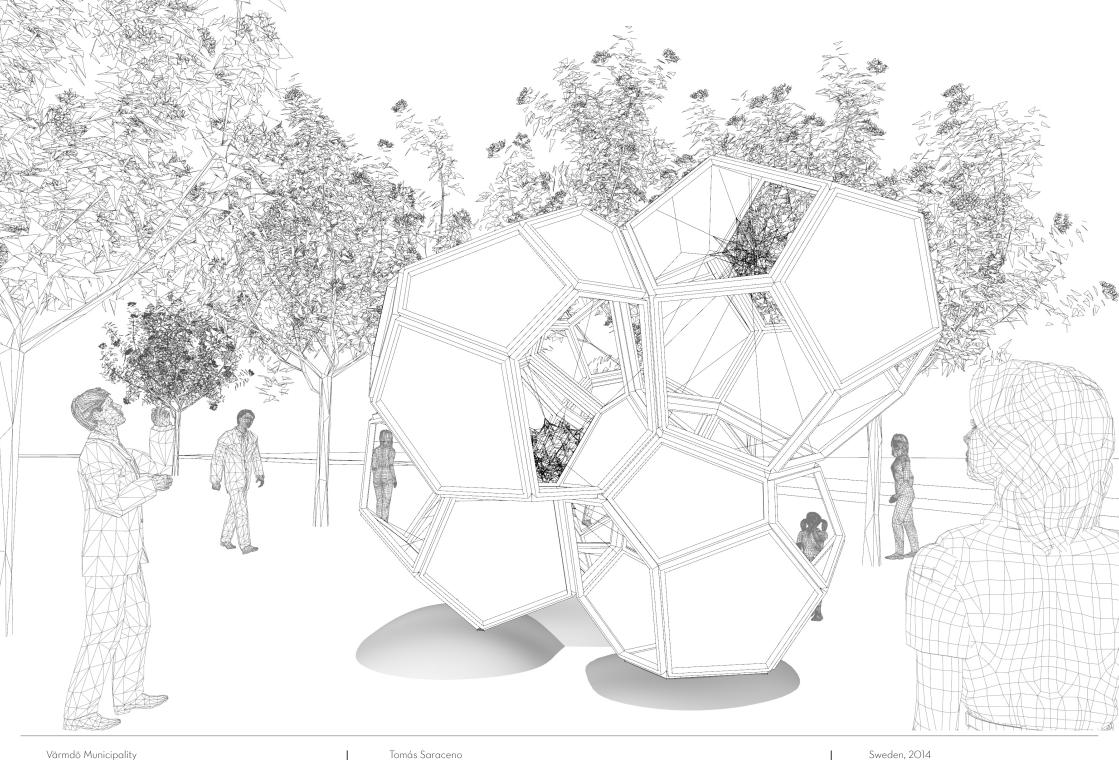

## DIMENSIONS

Värmdö Municipality

4.7 x 3.8 x 3.8 mts materials: stainless steel structure, and stainless steel cable of different thicknes

Sweden, 2014

Tomás Saraceno