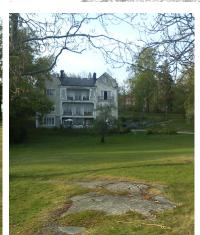

# LOCATION

Värmdö Municipality, Sweden

Location on site,

Location on site

Top view

Pictures of the site

## DIMENSIONS

Värmdö Municipality

4.7 x 3.8 x 3.8 mts materials: stainless steel structure, and stainless steel cable of different thicknes

Sweden, 2014

Tomás Saraceno