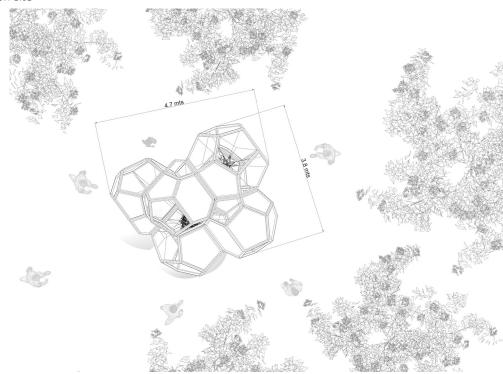

## DIMENSIONS

Värmdö Municipality

4.7 x 3.8 x 3.8 mts materials: stainless steel structure, and stainless steel cable of different thicknes

Sweden, 2014

Tomás Saraceno