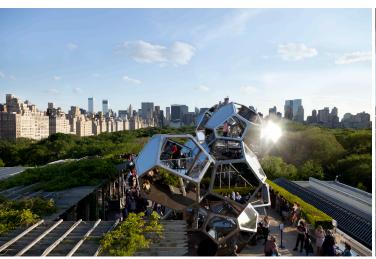

### CLOUD CITY AT THE METROPOLITAN MUSEUM OF ART

The Metropolitan Museum of Art, New York, 2012

The information contained within this bounded document is the property of studio tomas saraceno gmbh. Copyright is reserved by them and the drawings are issued on the condition that they are not copied, reproduced, retained or disclosed to any unauthorised person without prior consent in writing of studio tomas saraceno gmbh. The information contained within this bound document is for information purpose only.