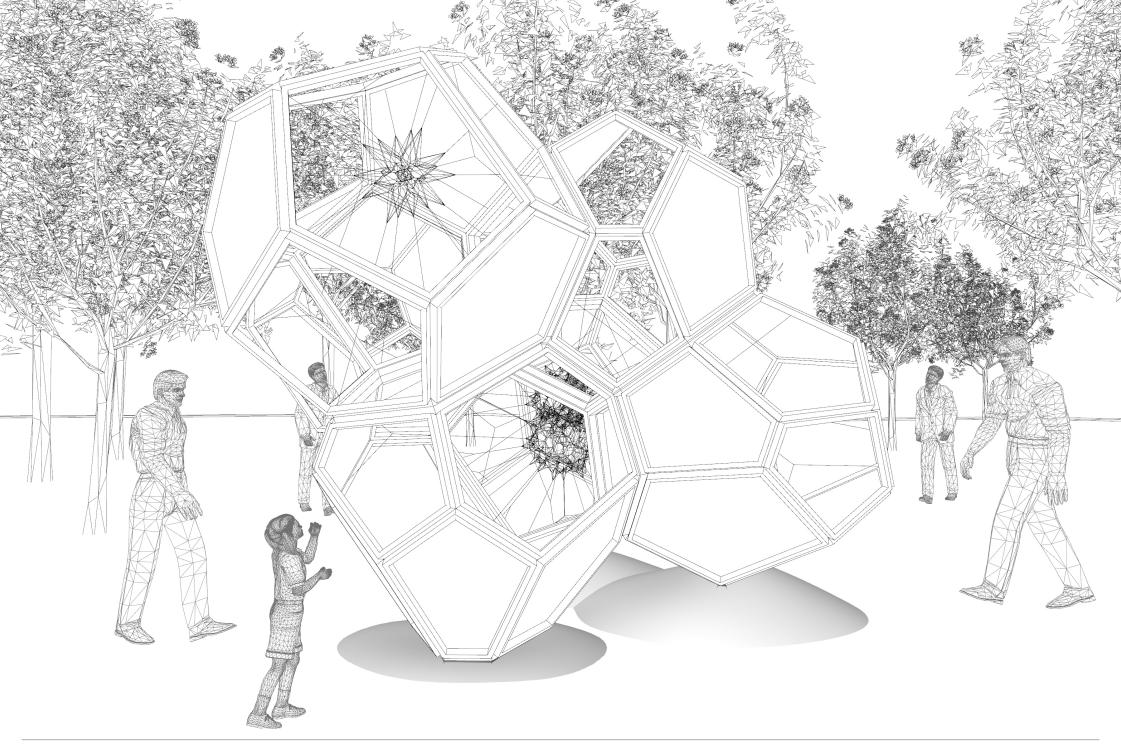

## DIMENSIONS

Värmdö Municipality

4.7 x 3.8 x 3.8 mts materials: stainless steel structure, and stainless steel cable of different thicknes

Sweden, 2014

Tomás Saraceno

### GROUND STRUCTURE

#### Concept Idea

Thee support structures will fix the artwork to the ground.

These elements will be covered by small hills of grass.

1. Placing the concrete fondation and support structure on the ground.

2. Artwork fixed to the support structure is covered with grass

## SAFETY CABLES TO FIX STRUCTURE TO GROUND

Concept Idea During a windy day, it will be possible to temporary add some cables to the installation in Top view order to reinforce the attachment of the artwork to the ground Perspective view Safety calbles Safety rings ...fondation.for.safety.rings (provided by Värmdö Municipality)

Technical details to be defined by the manufachturing company

Detail of Interior Net Material: stainless steel cable of different thicknes