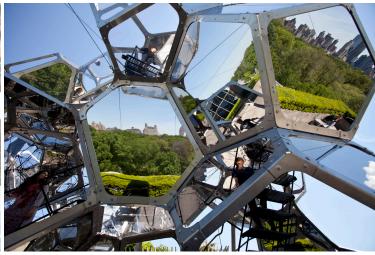

### CLOUD CITY AT THE METROPOLITAN MUSEUM OF ART

The Metropolitan Museum of Art, New York, 2012

The information contained within this bounded document is the property of studio tomas saraceno gmbh. Copyright is reserved by them and the drawings are issued on the condition that they are not copied, reproduced, retained or disclosed to any unauthorised person without prior consent in writing of studio tomas saraceno gmbh. The information contained within this bound document is for information purpose only.